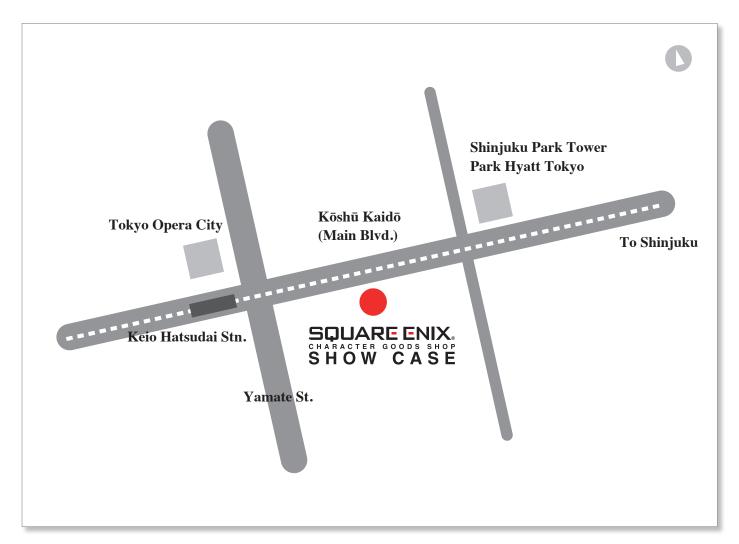

## ACCESS MAP

## SQUARE ENIX. CHARACTER GOODS SHOP SHOW CASE

## INFORMATION

| Shop closes irregularly.     |                                                                                                                                                                                                        |
|------------------------------|--------------------------------------------------------------------------------------------------------------------------------------------------------------------------------------------------------|
| OPEN HOURS :11:00am – 7:00pm |                                                                                                                                                                                                        |
| ADDRESS                      | SQUARE ENIX Hatsudai Bldg. 1st Floor 4-31-8 Yoyogi, Shibuya-ku,Tokyo                                                                                                                                   |
| РНОМЕ                        | : 03-5352-6402                                                                                                                                                                                         |
| A C C E S S                  | <ul> <li>JR Shinjuku Station South Exit, New South Exit – 15 min walk.</li> <li>Keio New Line Hatsudai Station East Exit – 5 min walk</li> <li>Odakyu Line Sangubashi Station – 15 min walk</li> </ul> |